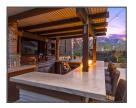

## About the Property:

One of kind fully remodeled 4 bedroom/2 bath Shadow Run single story in Newbury Park! Entertainers' backyard with full sized covered sports bar, stone counters, outdoor fire pit enhancements, large screen TV, variety of beer taps, cooking & serving stations, and multiple areas to relax and unwind. Full open concepts chief's kitchen, 3 car garage and RV parking! This 2180 Sq ft oasis has been completely redone from top to bottom! An incredible cul-de-sac location with amazing views of Mt Boney, impeccable curb appeal and drought friendly manicured yards greet you as you arrive. The home inside is spacious and inviting, with large living/dining room and tranquil atrium that flow into the masterpiece kitchen and welcoming family room! The additional cabinetry, grand center island and enlarged cooking areas aid in the overall eating and gathering experience. The