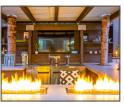

## About the Property:

One of kind fully remodeled 4 bedroom/2 bath Shadow Run single story in Newbury Park! Entertainers' backyard with full sized covered sports bar, stone counters, outdoor fire pit enhancements, large screen TV, variety of beer taps, cooking & serving stations, and multiple areas to relax and unwind. Full open concepts chief's kitchen, 3 car garage and RV parking! This 2180 Sq ft oasis has been completely redone from top to bottom! An incredible cul-de-sac location with amazing views of Mt Boney, impeccable curb appeal and drought friendly manicured yards greet you as you arrive. The home inside is spacious and inviting, with large living/dining room and tranquil atrium that flow into the masterpiece kitchen and welcoming family room! The additional cabinetry, grand center island and enlarged cooking areas aid in the overall eating and gathering experience. The