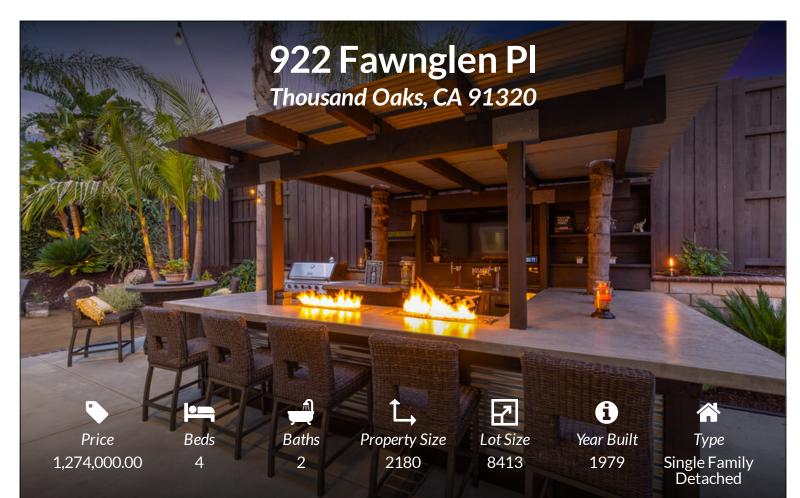

## About the Property:

One of kind fully remodeled 4 bedroom/2 bath Shadow Run single story in Newbury Park! Entertainers' backyard with full sized covered sports bar, stone counters, outdoor fire pit enhancements, large screen TV, variety of beer taps, cooking & serving stations, and multiple areas to relax and unwind. Full open concepts chief's kitchen, 3 car garage and RV parking! This 2180 Sq ft oasis has been completely redone from top to bottom! An incredible cul-de-sac location with amazing views of Mt Boney, impeccable curb appeal and drought friendly manicured yards greet you as you arrive. The home inside is spacious and inviting, with large living/dining room and tranquil atrium that flow into the masterpiece kitchen and welcoming family room! The additional cabinetry, grand center island and enlarged cooking areas aid in the overall eating and gathering experience. The